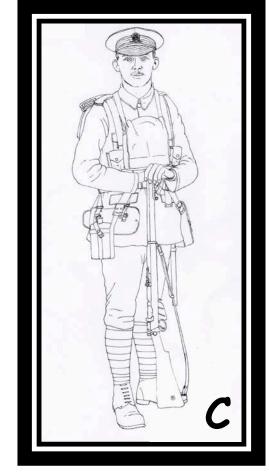

#### UNIFORMS

Which war did these Staffords' soldiers fight in?

Zulu War \_\_\_\_\_

WW1

WW2

Inside the museum, look out for the Watchman figures in the display cases. Write the name of each one in the spaces below.

Write a short story, poem or song about life in the trenches...

Colour me in!

Did you know?

"Ich dien" means "I serve"