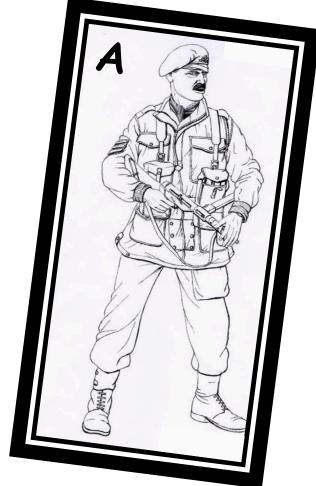

#### UNIFORMS

Which war did these Staffords' soldiers fight in?

Zulu War \_\_\_\_\_

WW1

WW2

Inside the museum, look out for the Watchman figures in the display cases. Write the name of each one in the spaces below.