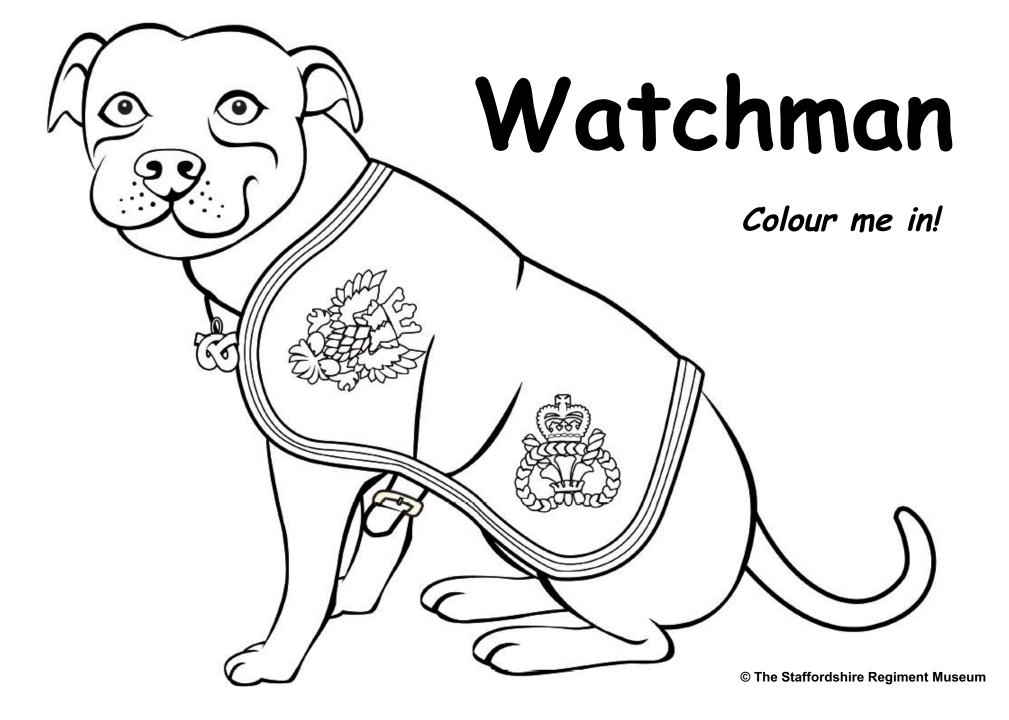

### "Hello from Watchman"

Watchman is our regimental mascot. He is a Staffordshire Bull Terrier. To help you have a fun day he's come up with lots of exciting challenges and activities for you to try out.

Write a short story, poem or song about life in the trenches...

Colour me in!

Did you know?

"Ich dien" means "I serve"