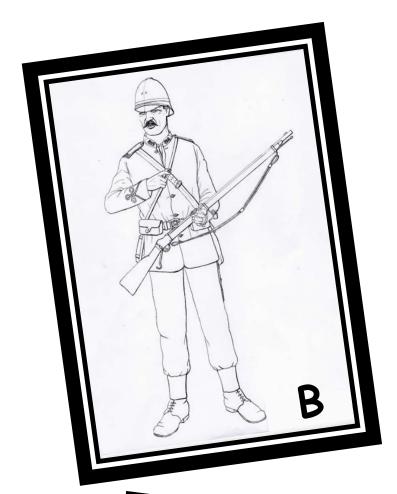

#### UNIFORMS

Which war did these Staffords' soldiers fight in?

Zulu War \_\_\_\_\_

WW1

WW2

Inside the museum, look out for the Watchman figures in the display cases. Write the name of each one in the spaces below.